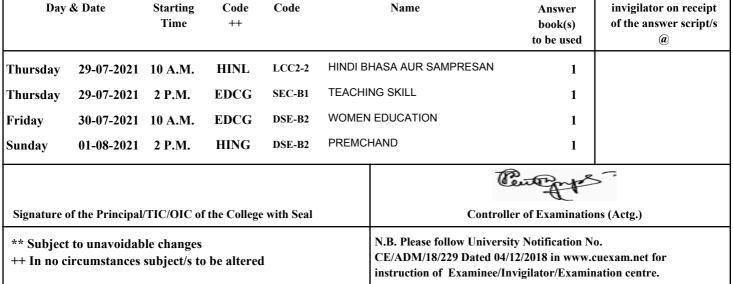

## B.A. SEMESTER - VI (GENERAL) Examination-2021

(UNDER CBCS)

Name of the Candidate :

### **RIMA SHARMA**

Father's/Guardian's Name :

## ASISH SHARMA

Roll & No. :

# 182045-12-0053

Registration No.

#### 045-1211-0187-18

Subjects Enrolled :

HING,HISG,HINL

Name of the College :

# NABA BALLYGUNGE MAHAVIDYALAYA

|                           |                             | SCHEDU                          | LE FOR                | K EXAMI        | NATION IN THEORETICAL P                                                                  | APERS **                                     |                                                                           |
|---------------------------|-----------------------------|---------------------------------|-----------------------|----------------|------------------------------------------------------------------------------------------|----------------------------------------------|---------------------------------------------------------------------------|
| Examination<br>Day & Date |                             | Examination<br>Starting<br>Time | Subject<br>Code<br>++ | Course<br>Code | Course<br>Name                                                                           | Number of<br>Answer<br>book(s)<br>to be used | Signature of the<br>invigilator on receipt<br>of the answer script/s<br>@ |
| Thursday                  | 29-07-2021                  | 10 A.M.                         | HINL                  | LCC2-2         | HINDI BHASA AUR SAMPRESAN                                                                | 1                                            |                                                                           |
| Thursday                  | 29-07-2021                  | 2 P.M.                          | HISG                  | SEC-B1         | MUSEUMS & ARCHIVES IN INDIA                                                              | 1                                            |                                                                           |
| Friday                    | 30-07-2021                  | 2 P.M.                          | HISG                  | DSE-B2         | SOME ASPECTS OF SOCIETY &<br>ECONOMY OF MODERN EUROPE:<br>15-18 CENTURY                  | 1                                            |                                                                           |
| Sunday                    | 01-08-2021                  | 2 P.M.                          | HING                  | DSE-B2         | PREMCHAND                                                                                | 1                                            |                                                                           |
| Signature o               | of the Principa             | I/TIC/OIC of                    | the College           | e with Seal    | Controlle                                                                                | r of Examinatio                              | ns (Actg.)                                                                |
| •                         | to unavoida<br>ircumstances | 0                               | be altered            | 1              | N.B. Please follow University<br>CE/ADM/18/229 Dated 04/1<br>instruction of Examinee/Inv | 2/2018 in www.c                              | cuexam.net for                                                            |